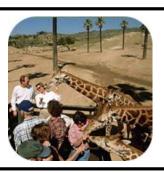

#### Photo Caravan Safari

Amateur photographers will have the opportunity to photograph our exotic wildlife such as rhinos, giraffes, and gazelles, at times just inches from your camera lens. You will also have the chance to feed a gentle giraffe and possibly Indian rhinos. Call (619) 718-3000 to purchase your advance reservation.