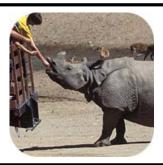

#### Photo Caravan Safari

Amateur photographers will have the opportunity to photograph our exotic wildlife such as rhinos, giraffes, and gazelles, at times just inches from your camera lens. You will also have the chance to feed a gentle giraffe and possibly Indian rhinos. Call (619) 718-3000 to purchase your advance reservation.