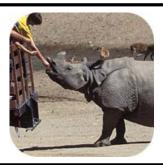

#### Photo Caravan Safari

Amateur photographers will have opportunity to photograph our exotic wildlife such as rhinos, giraffes, and gazelles, at times just inches from your camera lens. You will also have the chance to feed a gentle giraffe and possibly Indian rhinos. Call (619) 718-3000 to purchase your advance reservation.