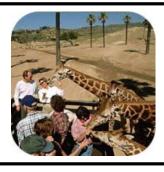

#### Photo Caravan Safari

Amateur photographers will have opportunity to photograph our exotic wildlife such as rhinos, giraffes, and gazelles, at times just inches from your camera lens. You will also have the chance to feed a gentle giraffe and possibly Indian rhinos. Call (619) 718-3000 to purchase your advance reservation.