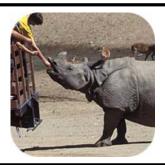

#### Photo Caravan Safari

Amateur photographers will have opportunity to photograph our exotic wildlife such as rhinos, giraffes, and gazelles, at times just inches from your camera lens. You will also have the chance to feed a gentle giraffe and possibly Indian rhinos. Call (619) 718-3000 to purchase your advance reservation.